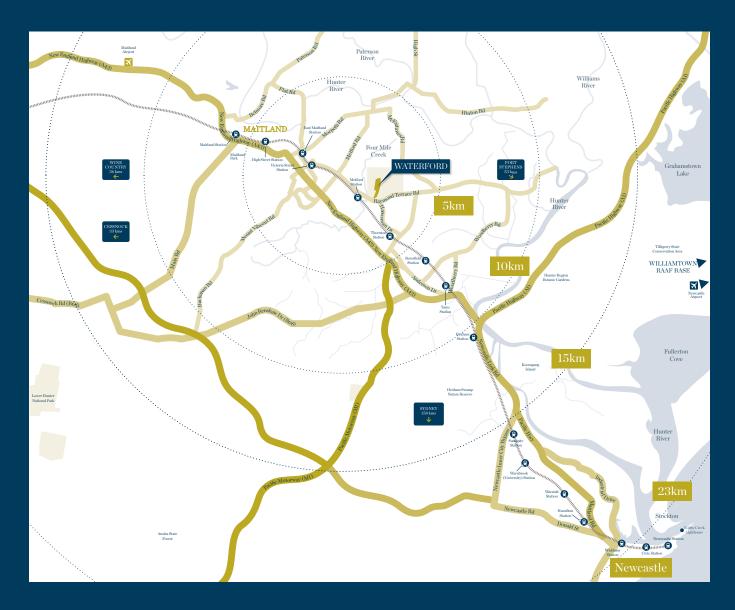

1 Future Chisholm Plaza\*

Primary and High School

3 Pre-Schools

4 Future sports field

5 Billabongs

6 Dragonfly Adventure Park

7 Whitewater Park

8 Future Park

9 Display Village

10 Sales & Information Centre & Café