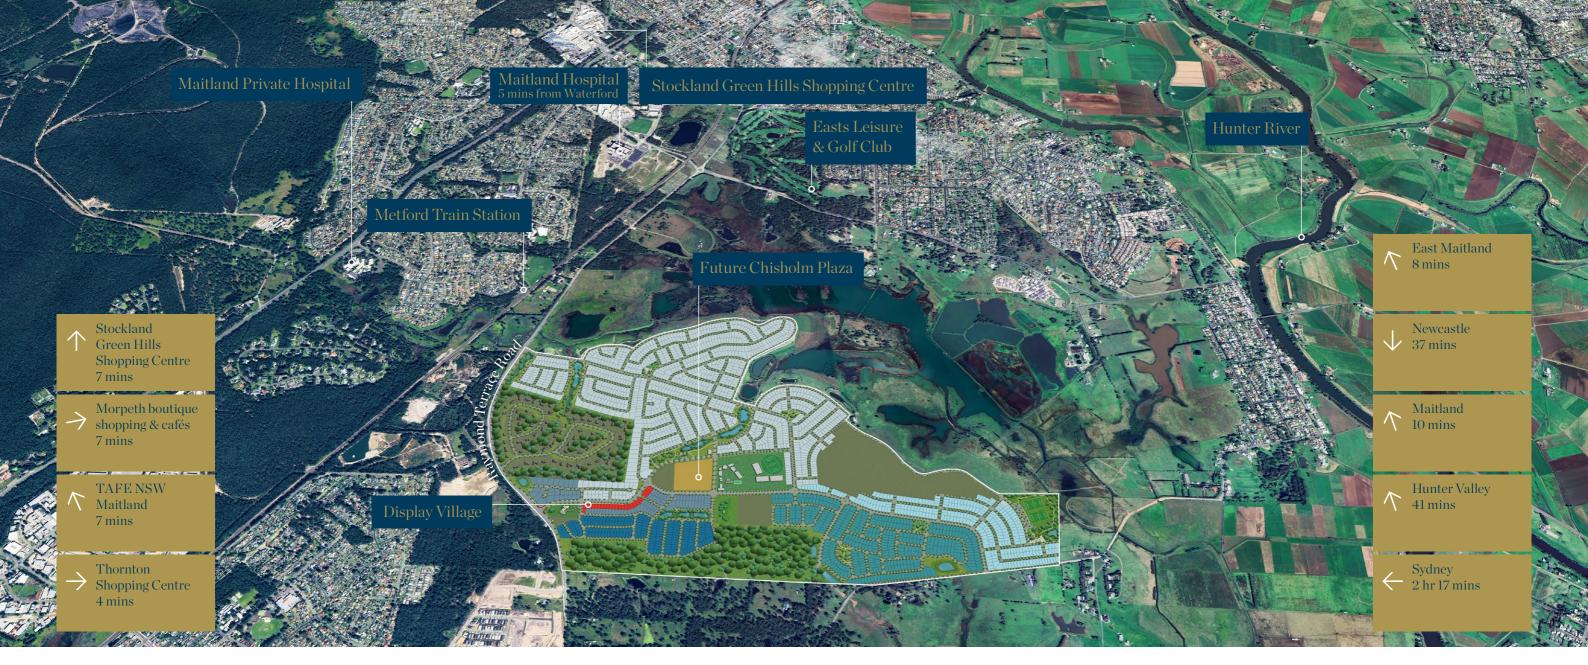

#### Education

- Tillys Play & Development Centre 1 Seasons Court, Chisholm
- St Nicholas Early Education Centre Cnr Tigerhawk Drive and Settlers Boulevard, Chisholm
- St Aloysius Catholic School 24 Heritage Drive, Chisholm
- St Bede's Catholic College 24A Heritage Drive, Chisholm
- Thornton Public School Government Road, Thornton
- Maitland High School 32 High Street, East Maitland
- University of Newcastle University Drive, Callaghan
- TAFE NSW Maitland New England Highway, Metford

## Transport

- Medford Train Station McCubbin Close, Metford
- Victoria Street Train Station Victoria Street, East Maitland
- East Maitland Train Station Melbourne Street, East Maitland
- High Street Train Station High Street, Maitland
- Maitland Train Station Station Street, Maitland
- Hunter Valley Buses Thornton

### Health

- Maitland Hospital
  Metford Road, Metford
- Maitland Private Hospital
  Corner of New England Highway and
  Chisholm Road, East Maitland
- John Hunter Hospital Newcastle Lookout Road, New Lambton Heights
- East Maitland Family Medical Centre 21 Myra Street, East Maitland
- Hunter Valley Private Hospital 20 Mawson Street, Shortland
- Zion Medical Centre 3/23 Mitchell Drive, Greenhills

### Parks

- Dragonfly Adventure Park Dragonfly Drive, Chisholm
- Whitewater Park Heritage Drive, Chisholm
- Largs Park & Oval 66 Largs Avenue, Largs
- Maitland Park Les Darcy Drive, Maitland
- Metford Recreational Reserve 77 Schanck Drive, Metford
- Raymond Terrace Skate Park
  112 Adelaide Street, Raymond Terrace
- Riverside Park4 Hunter Street, Raymond Terrace
- Thornton Park & Oval 34 Government Road, Thornton
- Wirraway Park Wirraway Drive, Thornton

## Sports & Leisure

- Fred Harvey Sporting Complex 24 Frewin Avenue, Woodberry
- Maitland Aquatic Centre Les Darcy Drive, Maitland
- Hunter Valley Equestrian Centre 2 Blackhill Road, Black Hill
- East's Leisure and Golf 37 Hinkler Avenue, Rutherford
- Inflatable World 37 Hinkler Avenue, Rutherford
- GravityX 18 Bradmill Avenue, Rutherford
- Dullboy's Ten Pin Bowling57 Shipley Drive, Rutherford
- Morperth Common Edward Street, Morpeth

## Shopping

- Maitland Riverside Plaza
  405 High Street, Maitland
- Pender Place Shopping Centre 44 Elgin Street, Maitland
- The Levee Central Maitland 396 High Street, Maitland
- Stockland Green Hills 1 Molly Morgan Drive, East Maitland
- Thornton Shopping Centre Thomas Coke Drive and Taylor Avenue, Thornton
- Morpeth boutique shopping Morpeth Road, Morpeth
- Market Place Raymond Terrace 35/39 William Street, Raymond Terrace